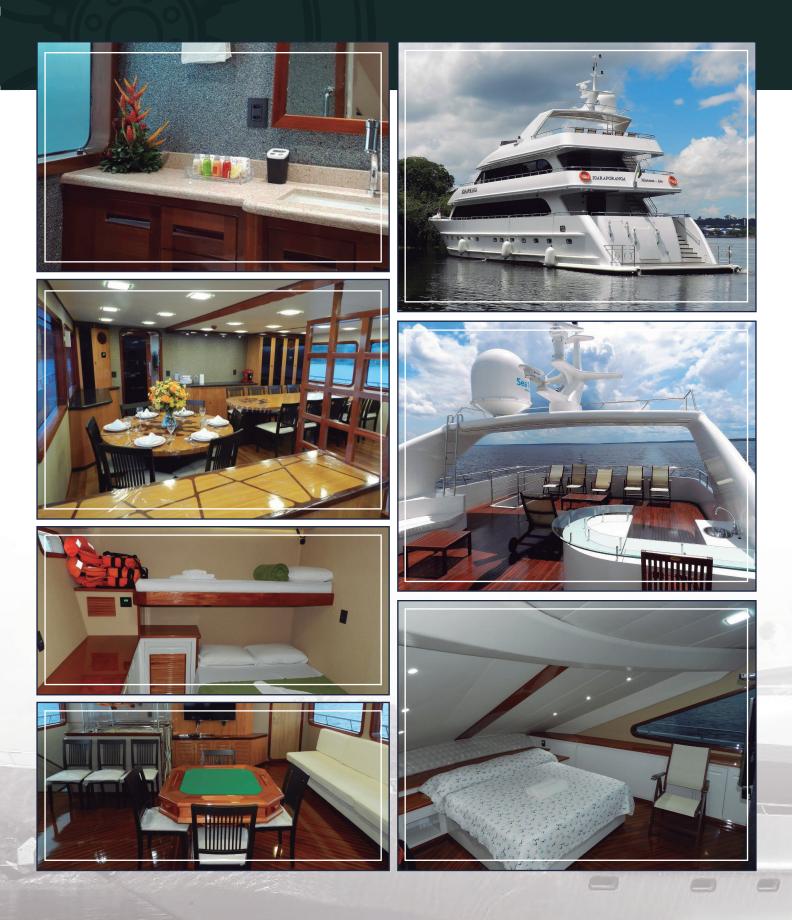

## AMENITIES

Ar condition

Elevator to embark and main deck to upper deck (guests that need to avoid stairs)

09 Cabins in DBL Beds or TPL with Restroom

Sun Deck with bar

Stereo Music system

Games Room

Living / Dinner room with TV