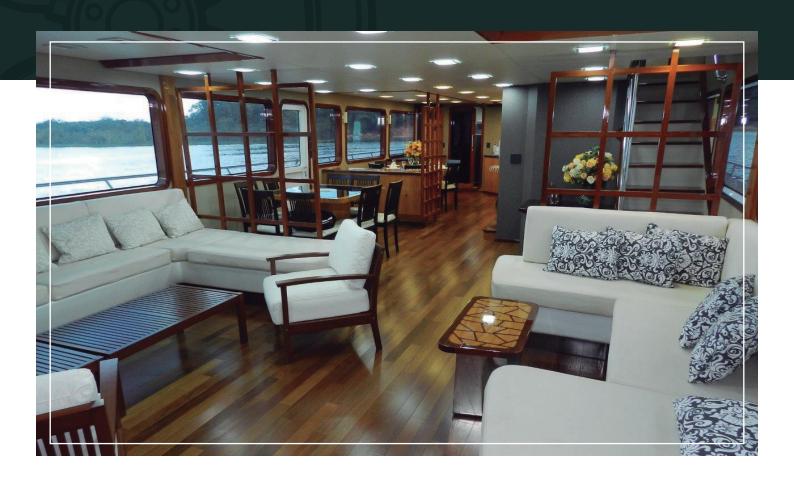

## AMENITIES

Ar condition

Elevator to embark and main deck to upper deck (guests that need to avoid stairs)

09 Cabins in DBL Beds or TPL with Restroom

Sun Deck with bar

Stereo Music system

Games Room

Living / Dinner room with TV