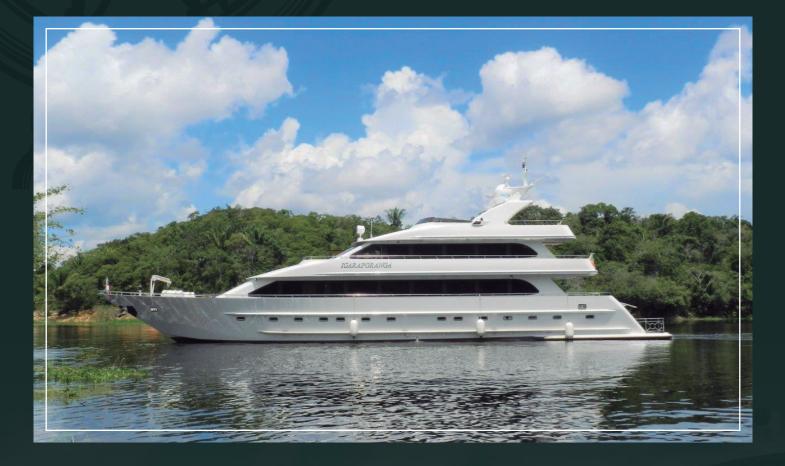

# M/Y IGARAPORANGA

#### M/Y IGARAPORANGA

#### SPECIFICATIONS

YEAR BUILT 2015 ENGINE (02) MTU 825 HP EACH

SPEED CRUISE

**BUILT IN** Marine Aluminum

LENGTH 123.30 Ft.

BEAN 23.3 Ft.

**DRAFT** 7,0 Ft.

GENERATORS (02) 60 KVA